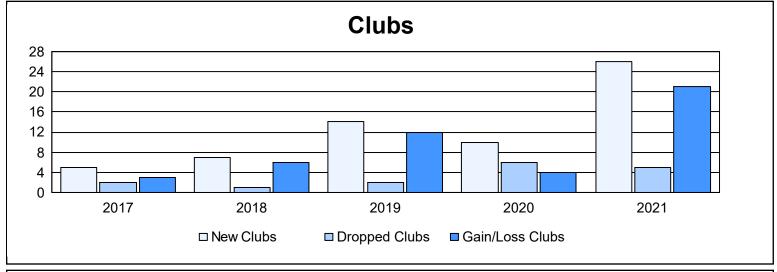

| Year      | New<br>Clubs | Dropped<br>Clubs | Gain/<br>Loss<br>Clubs | New<br>Members | Charter<br>Members | Reinstate<br>Members | Transfer<br>Members | Total<br>Member<br>Added | Total<br>Members<br>Dropped | Gain/<br>Loss<br>Members |
|-----------|--------------|------------------|------------------------|----------------|--------------------|----------------------|---------------------|--------------------------|-----------------------------|--------------------------|
| 2016-2017 | 5            | 2                | 3                      | 494            | 159                | 6                    | 2                   | 661                      | 423                         | 238                      |
| 2017-2018 | 7            | 1                | 6                      | 547            | 201                | 19                   | 3                   | 770                      | 495                         | 275                      |
| 2018-2019 | 14           | 2                | 12                     | 340            | 369                | 25                   | 11                  | 745                      | 643                         | 102                      |
| 2019-2020 | 10           | 6                | 4                      | 347            | 241                | 33                   | 7                   | 628                      | 655                         | -27                      |
| 2020-2021 | 26           | 5                | 21                     | 508            | 535                | 52                   | 6                   | 1,101                    | 801                         | 300                      |
| Average   | 12           | 3                | 9                      | 447            | 301                | 27                   | 6                   | 781                      | 603                         | 178                      |